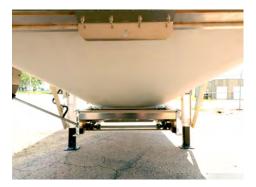

### **NEW HOPPER DESIGN**

Durable one-piece molded lower hopper design for smooth, quick clean-out with 22.5" hopper ground clearance.