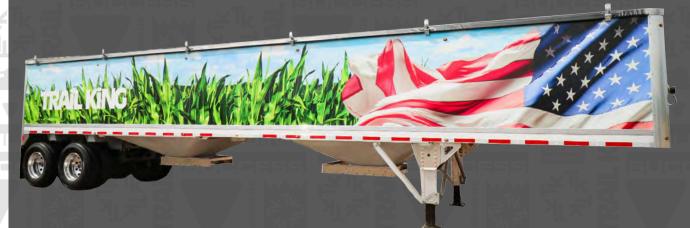

# MAXIMUM LOAD HAULING LIGHTER THAN EVER.

Trail King's durable Grain Hopper trailer has a composite smooth panel construction. It features an aerodynamic design for easy pulling and maximum load hauling capabilities. The low maintenance composite design and one-piece molded lower hoppers provide an incredibly fast clean-out that is lighter than ever, allowing you to haul more bushels.

## STRONG AND FLEXIBLE FAST, RELIABLE CLEAN-OUT