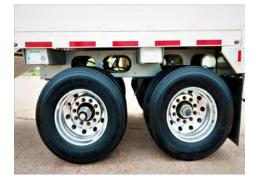

- 11R 22.5 14 ply tires
- 22.5 steel disc wheels
- Front and rear ladders
- Steel hub pilot-cast drums
- Registration holder
- 2-speed landing gear

- LED lights with mid-turn and third taillight
- Air ride suspension wtih gauge
- Zinc-rich primer and black polyurethane paint