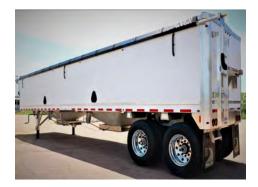

# MAXIMUM LOAD HAULING LIGHTER THAN EVER.

Trail King's durable Grain Hopper trailer has a composite smooth panel construction. It features an aerodynamic design for easy pulling and maximum load hauling capabilities. The low maintenance composite design and one-piece molded lower hoppers provide an incredibly fast clean-out that is lighter than ever, allowing you to haul more bushels.

## STRONG AND FLEXIBLE FAST, RELIABLE CLEAN-OUT

### **NEW HOPPER DESIGN**

Durable one-piece molded lower hopper design for smooth, quick clean-out with 22.5" hopper ground clearance.

### **COMPOSITE PANELS**

Single panel composite wall construction inside and out provides a smooth surface for incredibly fast clean-out. The impact resistant material ensures durability and long-lasting strength.