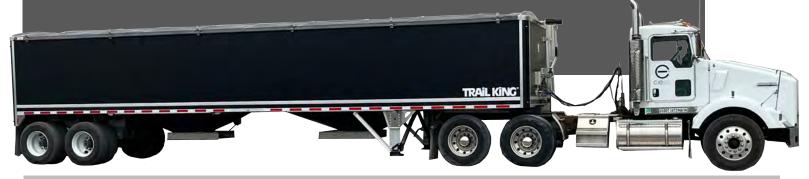

### TKCHT COMPOSITE GRAIN HOPPER STANDARD EQUIPMENT:

- 41' trailer length
- 96" width
- 66" side height
- 18" kingpin setting
- 8,500 lb. weight
- 1,380 cubic foot volume
- 1,109 bushel capacity (level)
- 1,194 bushell capacity (heaped)
- 22.5" hopper clearance
- 2 hopper trap doors

- 11R 22.5 14 ply tires
- 22.5 steel disc wheels
- Front and rear ladders
- Steel hub pilot-cast drums
- Registration holder
- 2-speed landing gear

- LED lights with mid-turn and third taillight
- Air ride suspension wtih gauge
- Zinc-rich primer and black polyurethane paint